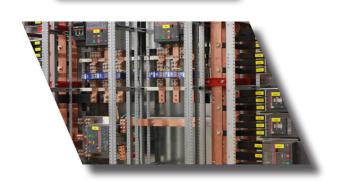

The operational interlocks and sequences are tailor built to suit individual needs. An earth busbar of adequate size-either Aluminium or Copper-is run throughout the length of the panels and directly mounted on to the panel frames. The earth terminals of components are connected to this earth bus. The earth bus generally protrudes to facilitate earthing connections.