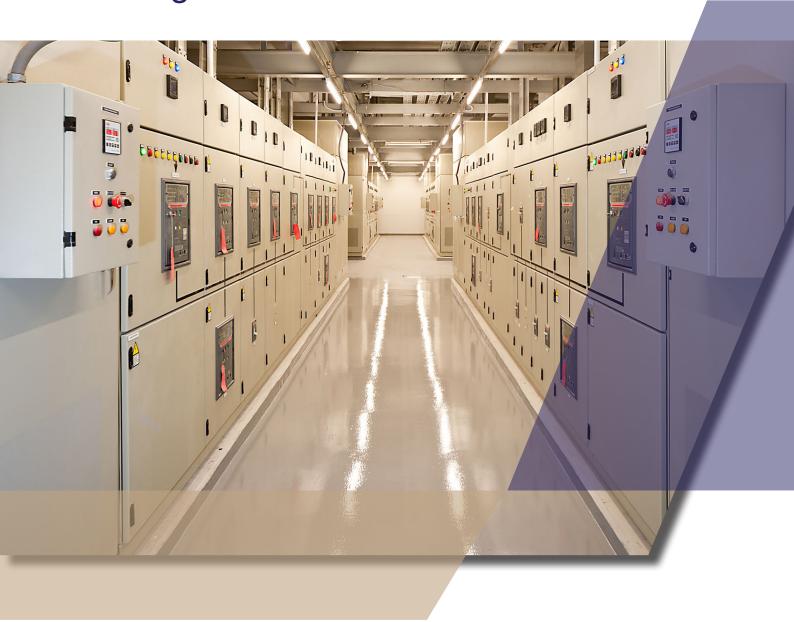

### Salinet features

The panels Manufactured are well laid out with proper compartmentalisation and segregation for feeders, cable terminations, metering and protection, busbars, cable alleys, etc., The layouts are such that damages if any caused due to short circuits are localised and `contained.

All control components-with proper identification to its circuitry-are so mounted to render easy maintenance and accessibility. Conditions as prevailing at site also receive due consideration while planning the layouts. All necessary interlocks both for the feeder component itself and also between the components and the panel

The operational interlocks and sequences are tailor built to suit individual needs. An earth busbar of adequate size-either Aluminium or Copper-is run throughout the length of the panels and directly mounted on to the panel frames. The earth terminals of components are connected to this earth bus. The earth bus generally protrudes to facilitate earthing connections.