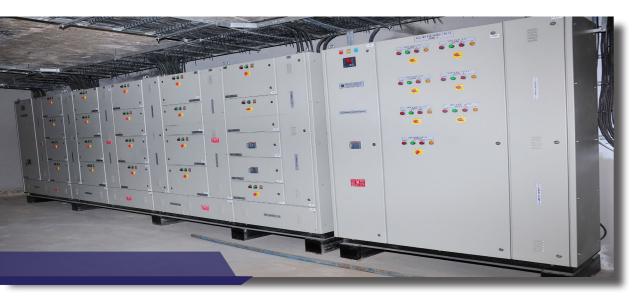

# **Products**

Elyon עֶּלְיוֹן is involved in manufacturing and supplying quality products that meet your specific

application, requirements and the installation environment.
Further, we also take up Turnkey Projects. By providing quality products

- LT Panels (415V) complying to IEC standards
- Panels up to 100 KA breaking capacity
- Panels up to 6300 A
- Copper and aluminum busbar
- Forms of Internal separation up to 4b
- Panels up to IP65 protection
- Specialized Panels for different application

#### Products range

- LT PCC Panels
- LT MCC Panels
- Control panel
- APFC Panels
- Synchronizing panels
- AMF Panel
- Relay, Annunciation panels
- Motor Control Centres-draw out and non-draw out
- Lighting and Power Distribution Boards
- DG Control Panels
- Automation panels with SCADA
- Protection, Relay and Metering Control Panels
- Control Desks
- Special purpose panels