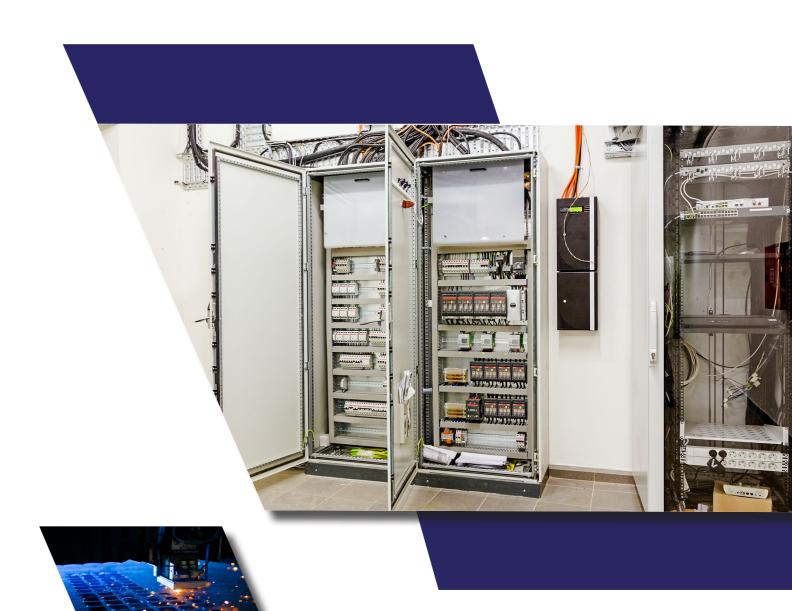

### Salinet features

The panels Manufactured are well laid out with proper compartmentalisation and segregation for feeders, cable terminations, metering and protection, busbars, cable alleys, etc., The layouts are such that damages if any caused due to short circuits are localised and `contained.

All control components-with proper identification to its circuitry-are so mounted to render easy maintenance and accessibility. Conditions as prevailing at site also receive due consideration while planning the layouts. All necessary interlocks both for the feeder component itself and also between the components and the panel